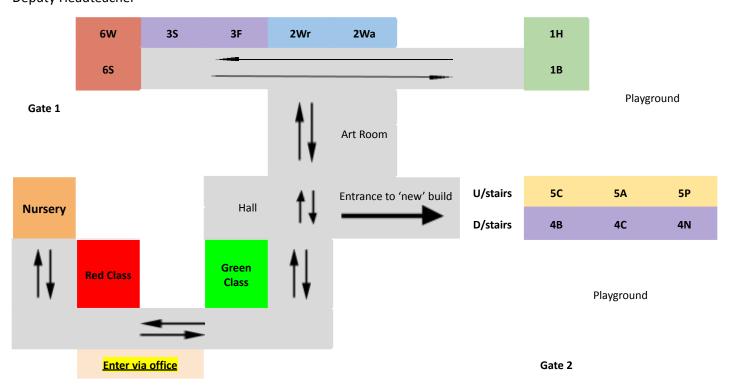

## **RE: Parent/Carer Consultations Update**

This week, consultations will take place in classrooms rather than in the school halls. *Please enter via the school office* where a member of the leadership team will be on hand to guide you through to your child's classroom. Books will be placed outside classrooms, please do arrive slightly early in order to have a chance to view these prior to your appointment.

Below is a map of the classrooms in order to guide you through to your appointments. Please be punctual as it may not be possible to fit in late arrivals due to timetabling of other parent/carer appointments.