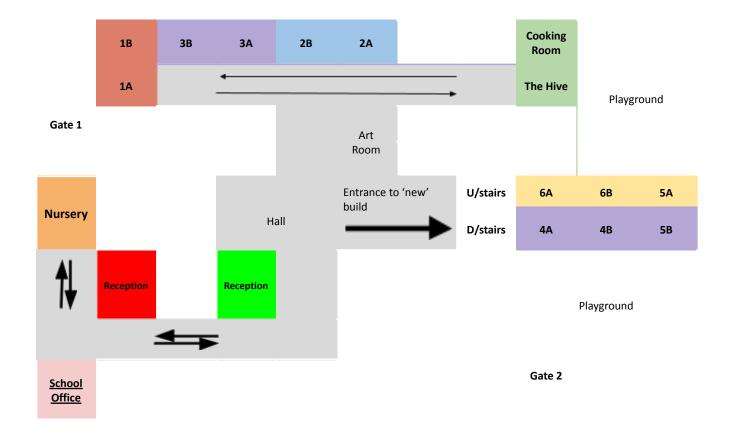

### **Planning Your Visit:**

- To help you find your child's classroom, a map is available on page 2 of this letter.
- Please be punctual, as late arrivals may not be accommodated due to scheduling.
- Each consultation is 10 minutes long. Feel free to arrive early to browse your child's work.

## **Map of Classrooms**