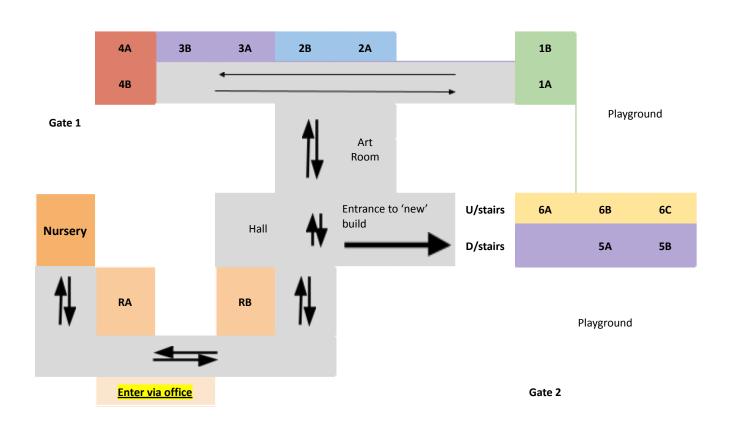

### Location:

- All consultations will be held in your child's classroom.
- Please enter through the school office, where someone will guide you to the right room.

### Planning Your Visit:

- To help you find your child's classroom, a map is available on page 2 of this letter.
- Please be punctual, as late arrivals may not be accommodated due to scheduling.
- Each consultation is 10 minutes long. Feel free to arrive early to browse your child's work.

# Map of Classrooms

Stagshaw Close, Postley Road, Maidstone, Kent, ME15 6TL