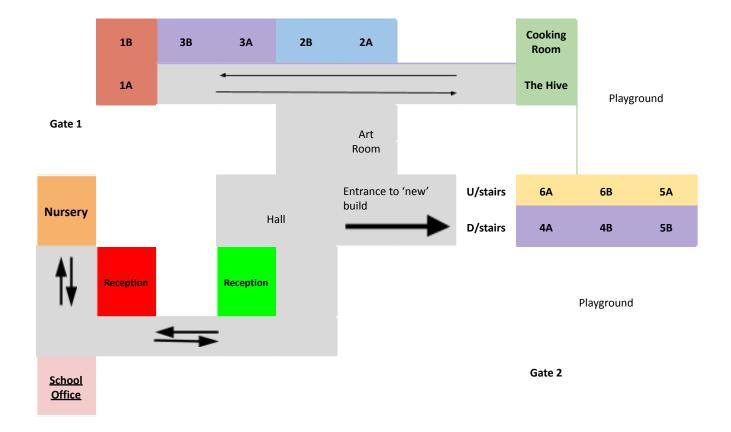

#### **Planning Your Visit:**

- To help you find your child's classroom, a map is available on page 2 of this letter.
- Please be punctual, as late arrivals may not be accommodated due to scheduling.
- Each consultation is 10 minutes long. Feel free to arrive early to browse your child's work.

## **Map of Classrooms**

A member of Swale Academies Trust