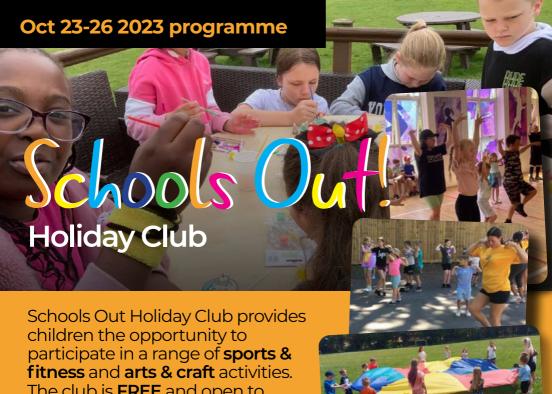

children the opportunity to participate in a range of **sports & fitness** and **arts & craft** activities. The club is **FREE** and open to children aged between 4 - 12. Sessions run for **4 hours** between **10:00 - 14:00**. Please bring your own packed lunch.